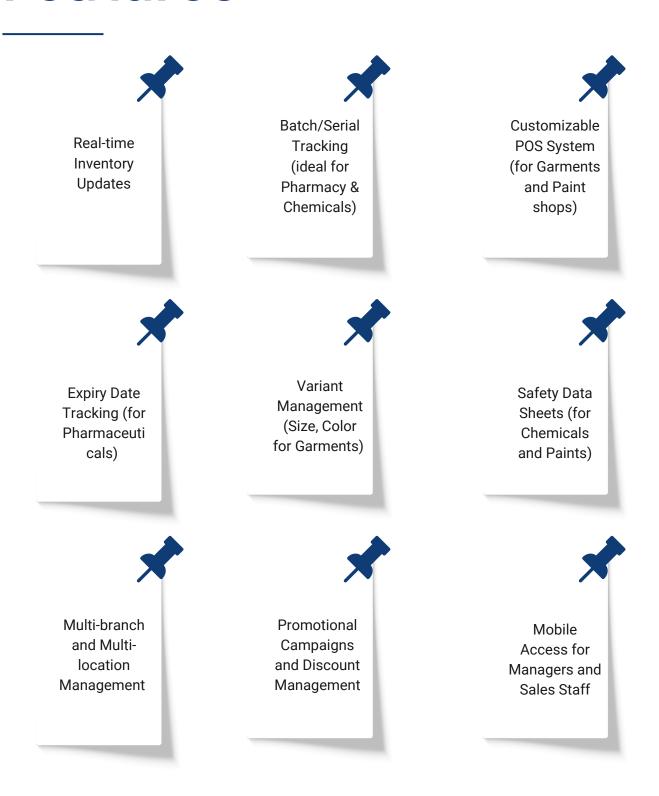

## Key Features

DISCOVER HOW TAILORED ODOO SOLUTIONS CAN STREAMLINE OPERATIONS AND BOOST PROFITABILITY.